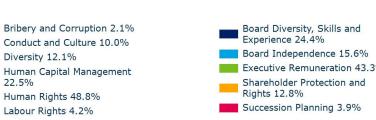

#### **Social and Ethical**

Social and Ethical topics featured in 27.2% of our engagements

- Bribery and Corruption 2.1%
- Diversity 12.1%
- Human Capital Management 22.5%
- Labour Rights 4.2% Tax 0.4%

engagements

Board Independence 15.6% Executive Remuneration 43.3%